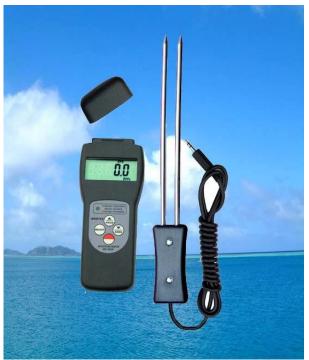

## 7825G Grain Moisture Meter

**Application:** used for fast and accurate measurement of moisture and temperature in the process of allotment, acquisition, storage, machining of packed grains, feedstuff, powder.Total 25 types of grain

## Specification

- 1. Measuring range: please see the table below
- 2. Resolution: 0.1
- 3. Display: LCD display
- 4. Accuracy:  $\pm (0.5\% n + 0.1)$
- 5. PC interface: RS232C (Software & communicating cable are optional)
- 6.Auto power off
- 7. Power supply: 4x1.5V AAA (UM-4) battery
- 8. Battery indicator: low battery indicator
- 9. Dimensions: 165x62x26mm
- 10 Weight (not including probe):119g