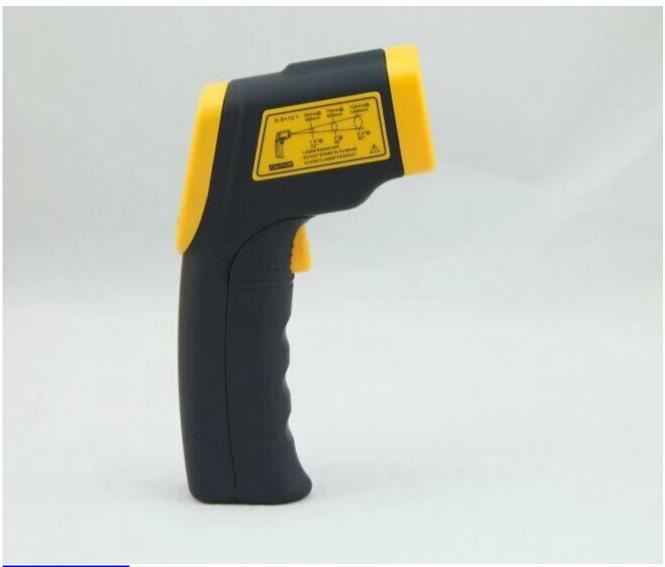

### **SPECIFICATIONS**

Temperature Range[]-50°C~480°C(-58°F~896°F)

Accuracy
☐ ±1.5%or±1.5°C

Distance Spot Ratio 12:1

Emissivity∏0.10~1.00 adjustable

 $Resolution \verb||| 0.1 °C0.1 °F \verb||| \verb||| 1000 °C \verb|||$ 

Wavelength & Response Time [(8-14)um & 500ms

Repeatability∏±1%or±1°C

Data Hold Function □√

Laser Target Pointer Selection □√

Backlight Display Selection □√

Auto Power Off □√

## **PACKING INFORMATION**

Power

9V DC battery

Product Net Weight ☐ 168g

Product Size 146\*80\*38mm

Packing Style

Gift box

Standard Quantity Per Carton ☐ 40 PCS

Standard Carton Size ☐ 50\*42.5\*19cm

Standard Carton Gross Weight □ 10.5KG