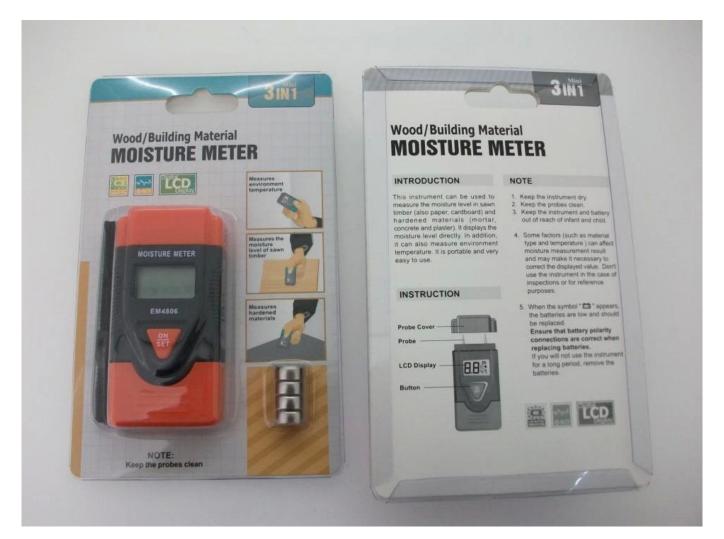

EM4806 <u>China moisture meter factory</u>, moisture meters for wood , The EM4806 mini moisture meter features easy portability, fast operation and accuracy. Easy one-touch peration.

It can used to measure the moisture level in sawn timber (also cardboard, paper) and hardened materials (plaster, concrete and mortar). It displays the moisture level in the material straightaway. In addition, EM4806 can measure the ambient temperature .

## **Specification:**

- Digtal LCD display
- Mini size, portable
- Easy portability, fast operation and accuracy
- 2 pin steel probe
- Low battery indication
- Automatic power-Off feature
- Easy one-touch peration
- °C/°F unit exchange

Specification[]

Range of wood:  $6 \sim 42\%$ 

Range of building material:  $0.2 \sim 2.0\%$ 

Environment Temperature: 0 ~ 40C/32 ~ 99F

Battery: 1.5V, LR44 or equivalent, 4 pieces

Unit size:80 X 40 X 20mm,Net weight:50g,Accessries:Manual;Carry bag;Clip ring